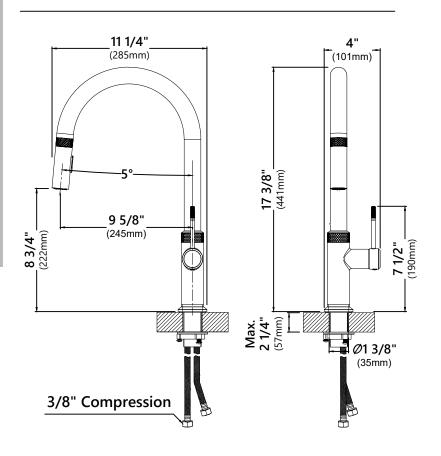

## **Faucet Dimensions**

Overall Height: 17 3/8" Spout Height: 8 3/4" Spout Reach: 9 5/8"

#### **Features**

- Pull Down Faucet
- Metal Body & ABS Sprayer
- Lead Free Brass Waterway
- 360° Swivel Spout
- Flow Rate: 1.8 gpm (6.8L/min) @ 60 psi
- Dual Function Sprayhead Spray/Stream
- Silicone Nozzles
- Coin Slot Aerator
- 25mm Ceramic Cartridge
- 27.5" Nylon Waterlines
- Dome Shaped Screen Washer
- Swivel Sprayer Connector
- · Quick Weight
- Quick Connect Sprayer Hose
- 21 5/8" Hose Length
- Connections 3/8" Compression
- Max Deck Thickness: 2 1/4"
- TPI of aerator in the Sprayer M16.5\*1